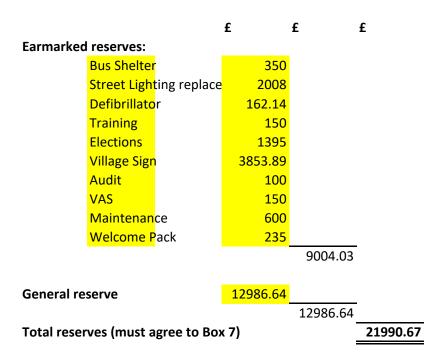

## **Explanation for 'high' reserves**

(Please complete the highlighted boxes.) Box 7 is more than twice Box 2 because the authority held the following breakdown of reserves at the year end: